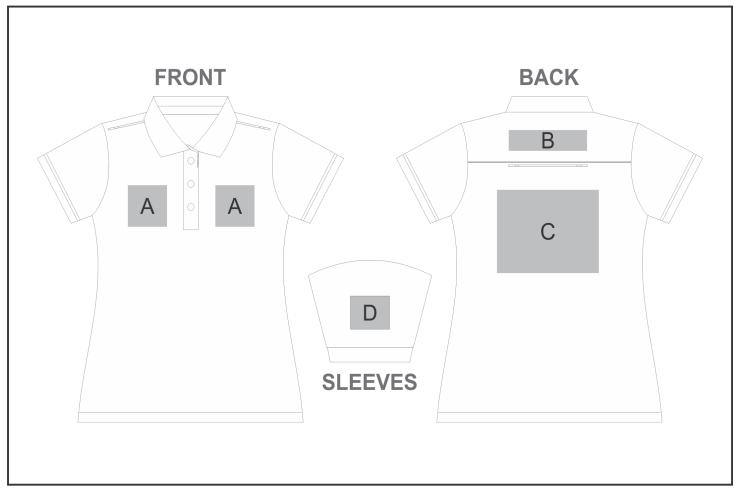

## **SLAZ-11403**

Ladies Ultimate Golf Shirt

## Need to know:

Includes 1-Position Embroidery OR 1-Position Digital Transfer OR 1-Position Deboss OR 1-Position Laser Engraving (setup fees apply)

- No Laser on Black garments.
- Laser colour: Tonal | Deboss colour: Tonal
- DTC/EMB inclusive Parameters: Left/Right Chest or Back = 100mm x 100mm

## **Branding Options:**

| Position | Branding Method (Branding Code)       | No. of Colours | Dimension               |
|----------|---------------------------------------|----------------|-------------------------|
| А        | Embroidery (EM-CLOTHING)              | N/A            | 100mm wide x 100mm high |
| А        | Digital Transfer Clothing A6 (DTC-A6) | Full Colour    | 100mm wide x 100mm high |
| А        | Screen Print (SA)                     | 6 Colours      | 100mm wide x 80mm high  |
| А        | Laser Engraving (LG)                  | N/A            | 100mm wide x 80mm high  |
| А        | Debossing Clothing (BOS-C)            | N/A            | 100mm wide x 50mm high  |
| А        | Silicone (STP-A)                      | N/A            | 30mm wide x 30mm high   |
| А        | Silicone (STP-B)                      | N/A            | 50mm wide x 50mm high   |

| A | Silicone (STP-C)                      | N/A         | 80mm wide x 80mm high   |
|---|---------------------------------------|-------------|-------------------------|
| А | Silicone (STP-D)                      | N/A         | 100mm wide x 40mm high  |
|   |                                       |             |                         |
| В | Digital Transfer Clothing A6 (DTC-A6) | Full Colour | 105mm wide x 50mm high  |
| В | Digital Transfer T-shirts A5 (DTC-T2) | Full Colour | 200mm wide x 50mm high  |
| В | Silicone (STP-A)                      | N/A         | 30mm wide x 30mm high   |
| В | Silicone (STP-B)                      | N/A         | 50mm wide x 50mm high   |
| В | Silicone (STP-C)                      | N/A         | 80mm wide x 50mm high   |
| В | Silicone (STP-D)                      | N/A         | 120mm wide x 40mm high  |
|   | ·                                     |             |                         |
| С | Embroidery (EM-CLOTHING)              | N/A         | 200mm wide x 200mm high |
| С | Digital Transfer Clothing A6 (DTC-A6) | Full Colour | 105mm wide x 148mm high |
| С | Digital Transfer T-shirts A5 (DTC-T2) | 1 Colour    | 210mm wide x 148mm high |
| С | Screen Print (SA)                     | 6 Colours   | 260mm wide x 200mm high |
| С | Silicone (STP-A)                      | N/A         | 30mm wide x 30mm high   |
| С | Silicone (STP-B)                      | N/A         | 50mm wide x 50mm high   |
| С | Silicone (STP-C)                      | N/A         | 80mm wide x 80mm high   |
| С | Silicone (STP-D)                      | N/A         | 120mm wide x 40mm high  |
|   |                                       |             |                         |
| D | Embroidery (EM-CLOTHING)              | N/A         | 50mm wide x 50mm high   |
| D | Digital Transfer Clothing A6 (DTC-A6) | Full Colour | 50mm wide x 50mm high   |
| D | Screen Print (SA)                     | 6 Colours   | 60mm wide x 60mm high   |
| D | Laser Engraving (LG)                  | N/A         | 100mm wide x 60mm high  |
| D | Debossing Clothing (BOS-C)            | N/A         | 50mm wide x 30mm high   |
| D | Silicone (STP-A)                      | N/A         | 30mm wide x 30mm high   |
| D | Silicone (STP-B)                      | N/A         | 50mm wide x 50mm high   |